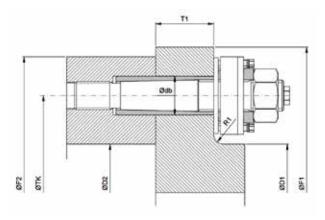

orce [kN] |  |  |

| Static and linear movement       |  |
|----------------------------------|--|
| Shear force (across) [kN]        |  |
| Tractive force (lengthwise) [kN] |  |

| Details of the expansion bolt |    |
|-------------------------------|----|
| Width [mm]                    | T1 |
| Outer-Ø [mm]                  | F1 |
| Inner-Ø [mm]                  | D1 |
| Radius [mm]                   | R1 |
| Material                      |    |
| Strength [MPa]                |    |

| Flange on rear |    |  |
|----------------|----|--|
| Width [mm]     | T2 |  |
| Outer-Ø [mm]   | F2 |  |
| Inner-Ø [mm]   | D2 |  |
| Radius [mm]    | R2 |  |
| Material       |    |  |
| Strength [MPa] |    |  |

#### Expansion bolt type 1 / threadless bores



### Expansion bolt type 2 / blind bores



#### Expansion bolt type 3 / through bores





## HEICO Befestigungstechnik GmbH

Oesterweg 21 D-59469 Ense Tel.: +49 (0) 29 38/ 805 -0 Fax: +49 (0) 29 38/ 805 -198 sales@heico-tec.com www.heico-tec.com