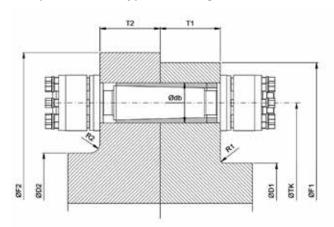

t       |  |
|----------------------------------|--|
| Shear force (across) [kN]        |  |
| Tractive force (lengthwise) [kN] |  |

| Details of the expansion bolt |    |
|-------------------------------|----|
| Width [mm]                    | T1 |
| Outer-Ø [mm]                  | F1 |
| Inner-Ø [mm]                  | D1 |
| Radius [mm]                   | R1 |
| Material                      |    |
| Strength [MPa]                |    |

| Flange on rear |    |  |
|----------------|----|--|
| Width [mm]     | T2 |  |
| Outer-Ø [mm]   | F2 |  |
| Inner-Ø [mm]   | D2 |  |
| Radius [mm]    | R2 |  |
| Material       |    |  |
| Strength [MPa] |    |  |

#### Expansion bolt type 1 / threadless bores



### Expansion bolt type 2 / blind bores



#### Expansion bolt type 3 / through bores





## HEICO Befestigungstechnik GmbH

Oesterweg 21 D-59469 Ense Tel.: +49 (0) 29 38/ 805 -0 Fax: +49 (0) 29 38/ 805 -198 sales@heico-tec.com www.heico-tec.com