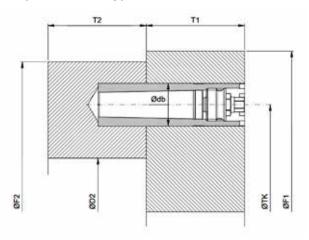

|  |  |
| Longitudinal tensile force [kN] |  |  |

| Static and linear movement       |  |
|----------------------------------|--|
| Shear force (across) [kN]        |  |
| Tractive force (lengthwise) [kN] |  |

| Details of the expansion bolt |    |
|-------------------------------|----|
| Width [mm]                    | T1 |
| Outer-Ø [mm]                  | F1 |
| Inner-Ø [mm]                  | D1 |
| Radius [mm]                   | R1 |
| Material                      |    |
| Strength [MPa]                |    |

| Flange on rear |    |  |
|----------------|----|--|
| Width [mm]     | T2 |  |
| Outer-Ø [mm]   | F2 |  |
| Inner-Ø [mm]   | D2 |  |
| Radius [mm]    | R2 |  |
| Material       |    |  |
| Strength [MPa] |    |  |

#### Expansion bolt type 1 / threadless bores



### Expansion bolt type 2 / blind bores



#### Expansion bolt type 3 / through bores





## HEICO Befestigungstechnik GmbH

Oesterweg 21 D-59469 Ense Tel.: +49 (0) 29 38/ 805 -0 Fax: +49 (0) 29 38/ 805 -198 sales@heico-tec.com www.heico-tec.com